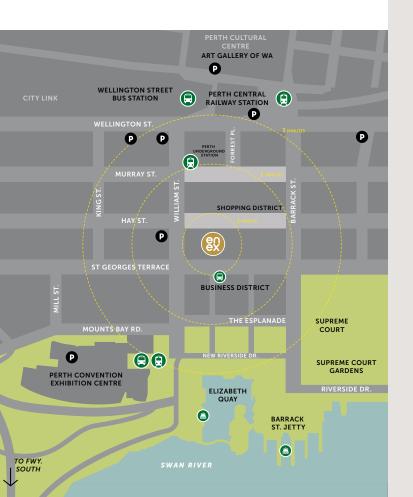

#### **ABOUT ENEX**

Owned by ISPT, enex is a Perth CBD shopping centre located between Hay Street Mall and 100 St Georges Terrace. Comprising 3 levels of fashion, food and lifestyle retailers, enex is Perth's home to style.