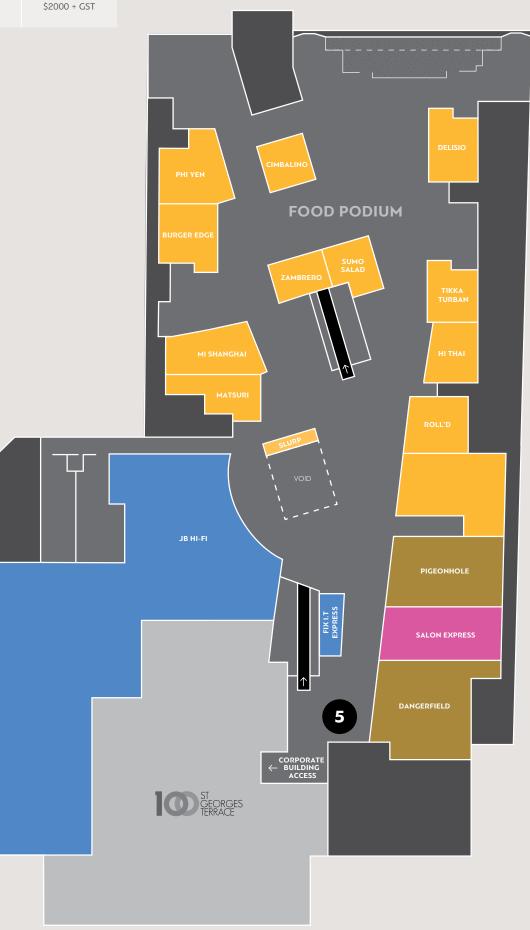

## 683 HAY STREET MALL LEVEL 3

|                                                           | ER WEEK |
|-----------------------------------------------------------|---------|
| Food Podium Site 5 Level outside Weekly \$200 Dangerfield | 0 + GST |

## **ENEX SITES AND RATES**