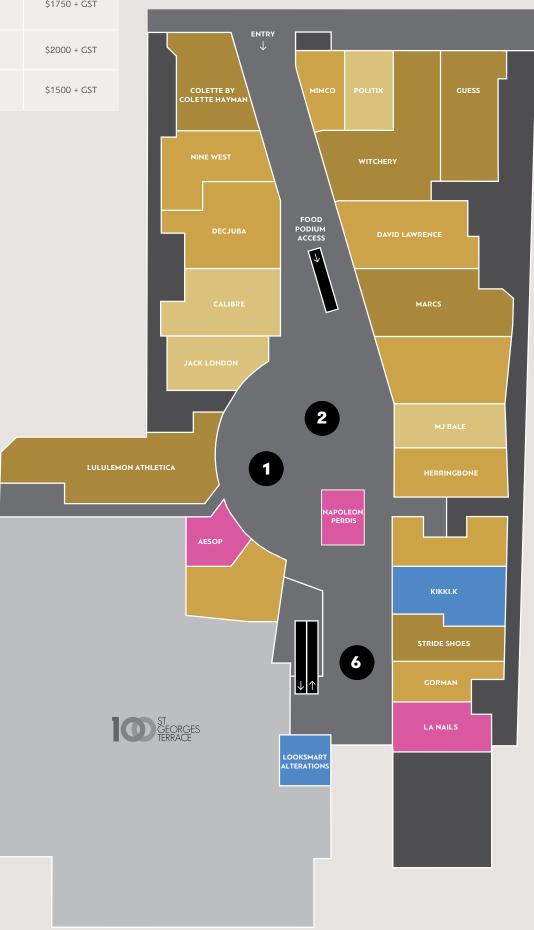

# 683 HAY STREET MALL LEVEL 2

| SITE # | LOCATION                                            | AVAILABILITY | RATE PER WEEK |
|--------|-----------------------------------------------------|--------------|---------------|
| Site 1 | Hay Street<br>Level<br>Common Area<br>outside Aesop | Weekly       | \$1750 + GST  |
| Site 2 | Hay Street<br>Level Central<br>Common Area          | Weekly       | \$2000 + GST  |
| Site 6 | Hay Street<br>Level opposite<br>Gorman              | Weekly       | \$1500 + GST  |

## **ENEX SITES AND RATES**